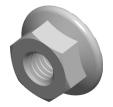

SCALE 5.715

PRODUCT NAME
M3-0.5 DIN 6923, Metric,
Hex Flange Nuts with Serrations,
A2 Stainless Steel

PART NUMBER: ME163-305X37X8X55

UNIT METRIC

ISSUED 2023-11-23

SHEET 1 of 1