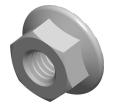

SCALE 4.572

PRODUCT NAME
M4-0.7 DIN 6923, Metric,
Hex Flange Nuts with Serrations,
A2 Stainless Steel

PART NUMBER: ME163-407X45X10X7

UNIT METRIC

ISSUED 2023-11-23

SHEET 1 of 1