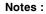

- 1. Category: Hex Flange Nuts
- 2. System of Measurement: Metric
- 3. Form and Design: Locking Serrations
- 4. Drive Style: External Hex Drive
- 5. Thread Length: Full Thread
- 6. Thread Direction: Right-Hand Thread
- 7. Material: Stainless Steel
- 8. Material Grade: A2 Stainless Steel
- 9. Coating: Uncoated
- 10. Standards and Specifications: DIN 6923

| PRODUCT NAME<br>M5-0.8 DIN 6923, Metric,<br>Hex Flange Nuts with Serrations,<br>A2 Stainless Steel | UNIT<br>METRIC       |
|----------------------------------------------------------------------------------------------------|----------------------|
|                                                                                                    | ISSUED<br>2023-11-23 |
| PART NUMBER: ME163-508                                                                             | SHEET 1 of 1         |