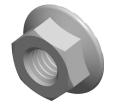

## Notes:

1. Category: Hex Flange Nuts

2. System of Measurement: Metric

3. Form and Design: Locking Serrations

4. Drive Style: External Hex Drive

5. Thread Length: Full Thread

6. Thread Direction: Right-Hand Thread

7. Material: Stainless Steel

8. Material Grade: A2 Stainless Steel

9. Coating: Uncoated

This file and any associated information and specifications are provided for reference and evaluation purposes only and is subject to change without notice. Aspen Fasteners Inc. makes

SCALE 3.220

PRODUCT NAME
M6-1.0 DIN 6923, Metric,
Hex Flange Nuts with Serrations,
A2 Stainless Steel

PART NUMBER: ME163-610

UNIT METRIC

ISSUED 2023-11-23

SHEET 1 of 1