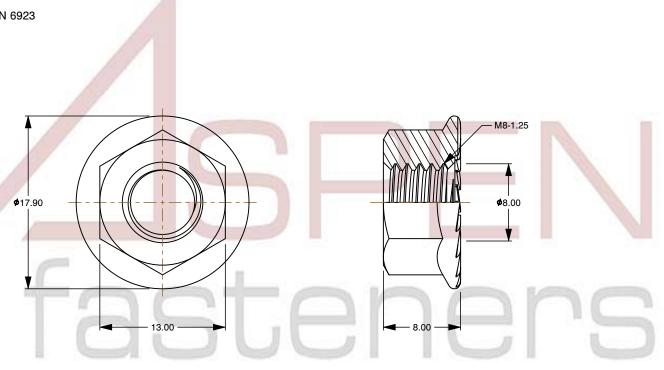

## Notes:

1. Category: Hex Flange Nuts

2. System of Measurement: Metric

3. Form and Design: Locking Serrations

4. Drive Style: External Hex Drive

5. Thread Length: Full Thread

6. Thread Direction: Right-Hand Thread

7. Material: Stainless Steel

8. Material Grade: A2 Stainless Steel

9. Coating: Uncoated

This file and any associated information and specifications are provided for reference and evaluation purposes only and is subject to change without notice. Aspen Fasteners Inc. makes

SCALE 2.554

PRODUCT NAME
M8-1.25 DIN 6923, Metric,
Hex Flange Nuts with Serrations,
A2 Stainless Steel

PART NUMBER: ME163-8125

UNIT METRIC

ISSUED 2023-11-23

SHEET 1 of 1