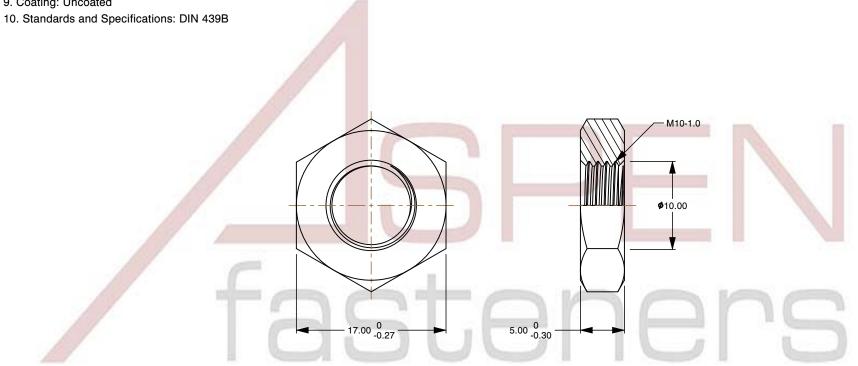

## Notes:

1. Category: Hex Jam Thin Nuts

2. System of Measurement: Metric

3. Form and Design: Double Chamfered

4. Drive Style: External Hex Drive

5. Thread Length: Full Thread

6. Thread Direction: Right-Hand Thread

7. Material: Stainless Steel

8. Material Grade: A2 Stainless Steel

9. Coating: Uncoated

This file and any associated information and specifications are provided for reference and evaluation purposes only and is subject to change without notice. Aspen Fasteners Inc. makes

SCALE 2.329

PRODUCT NAME M10-1.0 DIN 439B, Metric, Hex Jam Thin Nuts, A2 Stainless Steel

PART NUMBER: ME235-1010X5X17

UNIT METRIC

**ISSUED** 2023-11-23

SHEET 1 of 1