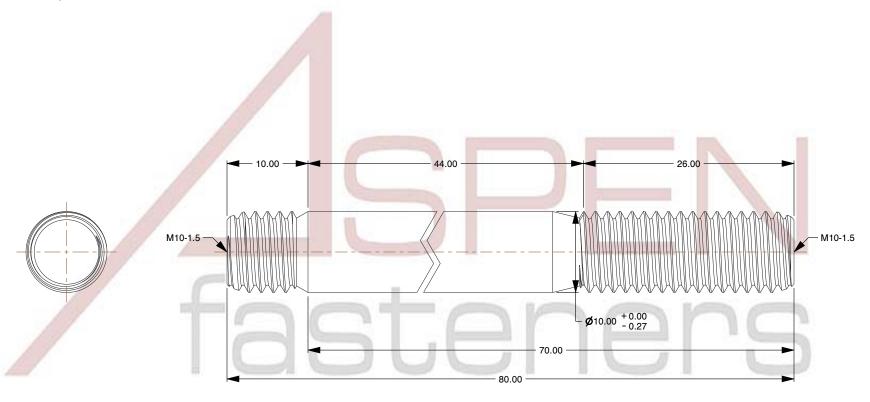

## NOTES:

1. Category: Studs, Double-Ended

2. System of Measurement: Metric

3. Form and Design: Screw-in End 1.0 X Diameter

4. Thread Direction: Right-Hand Thread

5. Material: Steel

6. Material Grade: Class 5.8 Steel

7. Coating: Uncoated

8. Standards and Specifications: DIN 938

This file and any associated information and specifications are provided for reference and evaluation purposes only and is subject to change without notice. Aspen Fasteners Inc. makes no representations, warranties, or guarantees as to the

SCALE 0.084

PRODUCT NAME
M10-1.5 X 70mm DIN 938, Metric, Studs,
Double-Ended, Screw-in End 1.0 X Diameter,
Class 5.8 Steel, Plain

PART NUMBER: ME387-1015X70

UNIT MILLIMETERS

> ISSUED 2023-11-23

SHEET 1 of 1