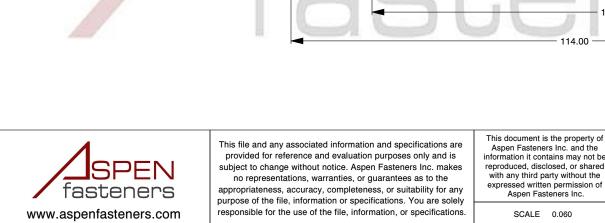

M14-2

- 14.00

Aspen Fasteners Inc. and the information it contains may not be reproduced, disclosed, or shared with any third party without the expressed written permission of Aspen Fasteners Inc. SCALE 0.060

66.00

| PRODUCT NAME<br>M14-2.0 X 100mm DIN 938, Metric, Studs,<br>Double-Ended, Screw-in End 1.0 X Diameter,<br>A2 Stainless Steel | UNIT<br>MILLIMETERS  |
|-----------------------------------------------------------------------------------------------------------------------------|----------------------|
|                                                                                                                             | ISSUED<br>2023-11-23 |
| PART NUMBER: ME388-1420X100                                                                                                 | SHEET 1 of 1         |
|                                                                                                                             |                      |

- M14-2

34.00

**Ø**14.00 + 0.00 - 0.27

100.00

114.00