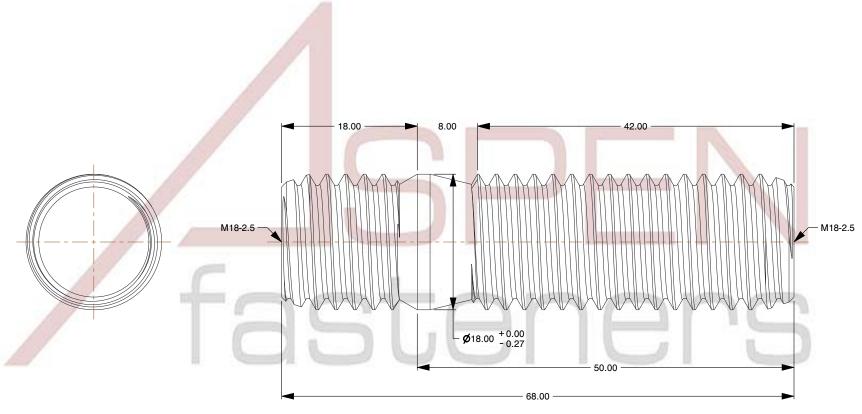

1. Category: Studs, Double-Ended

2. System of Measurement: Metric

3. Form and Design: Screw-in End 1.0 X Diameter

4. Thread Direction: Right-Hand Thread

5. Material: Stainless Steel

6. Material Grade: A2 Stainless Steel

7. Coating: Uncoated

8. Standards and Specifications: DIN 938

This file and any associated information and specifications are provided for reference and evaluation purposes only and is subject to change without notice. Aspen Fasteners Inc. makes no representations, warranties, or guarantees as to the

iniss may not be sed, or shared ty without the permission of eners Inc.

M18-2.5 X 50mm DIN 938, Metric, Studs, Double-Ended, Screw-in End 1.0 X Diameter, A2 Stainless Steel

PRODUCT NAME

SCALE 0.078 PART NUMBER: ME388-1825X50

UNIT MILLIMETERS

> ISSUED 2023-11-23

SHEET 1 of 1