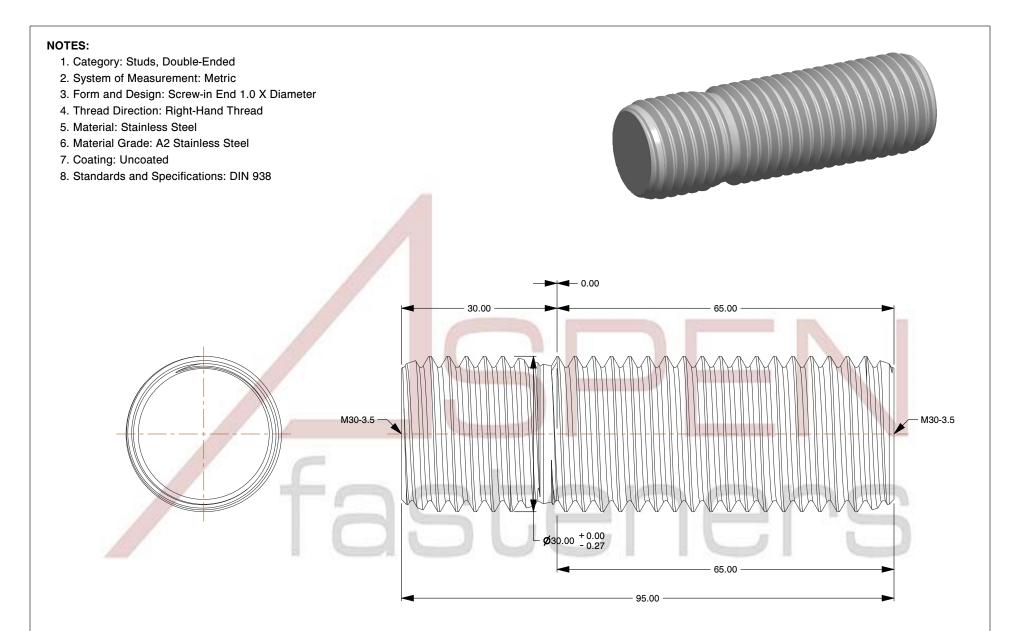

SCALE 0.054

PRODUCT NAME
M30-3.5 X 65mm DIN 938, Metric, Studs,
Double-Ended, Screw-in End 1.0 X Diameter,
A2 Stainless Steel

PART NUMBER: ME388-3035X65

UNIT MILLIMETERS

> ISSUED 2023-11-23

SHEET 1 of 1