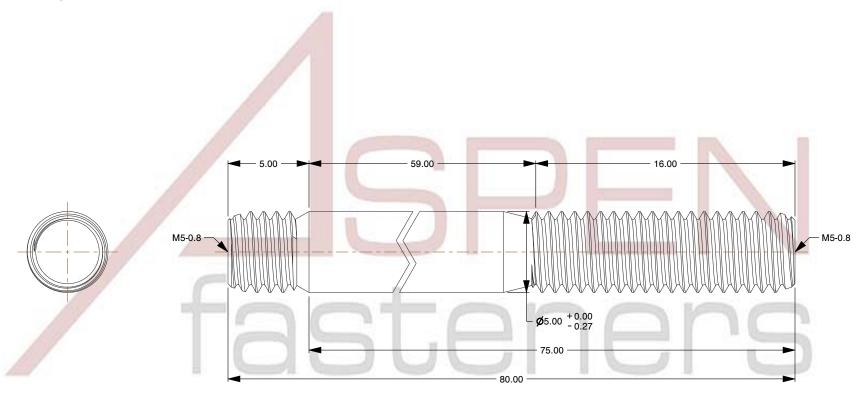

SCALE 0.169

PRODUCT NAME
M5-0.8 X 75mm DIN 938, Metric, Studs,
Double-Ended, Screw-in End 1.0 X Diameter,
A2 Stainless Steel

PART NUMBER: ME388-508X75

UNIT MILLIMETERS

ISSUED 2023-11-23

SHEET 1 of 1