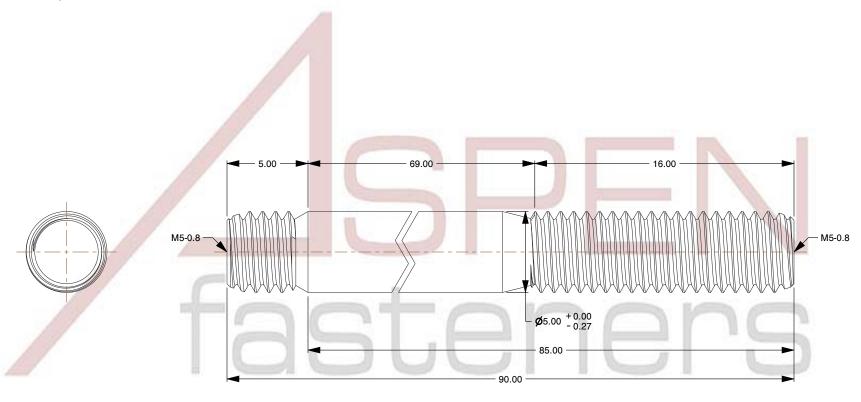

SCALE 0.169

of be ared the nof M5-0.8 X 85mm DIN 938, Metric, Studs, Double-Ended, Screw-in End 1.0 X Diameter, A2 Stainless Steel

PART NUMBER: ME388-508X85

PRODUCT NAME

UNIT MILLIMETERS

> ISSUED 2023-11-23