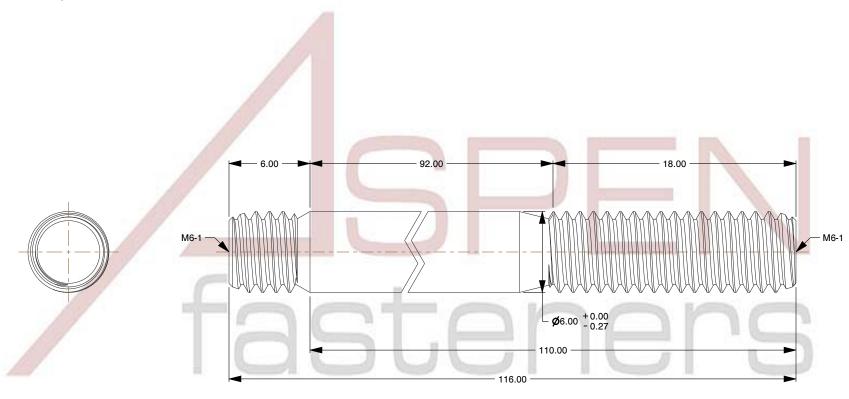

SCALE 0.141

PRODUCT NAME
M6-1.0 X 110mm DIN 938, Metric, Studs,
Double-Ended, Screw-in End 1.0 X Diameter,
A2 Stainless Steel

PART NUMBER: ME388-610X110

UNIT MILLIMETERS

ISSUED 2023-11-23

SHEET 1 of 1