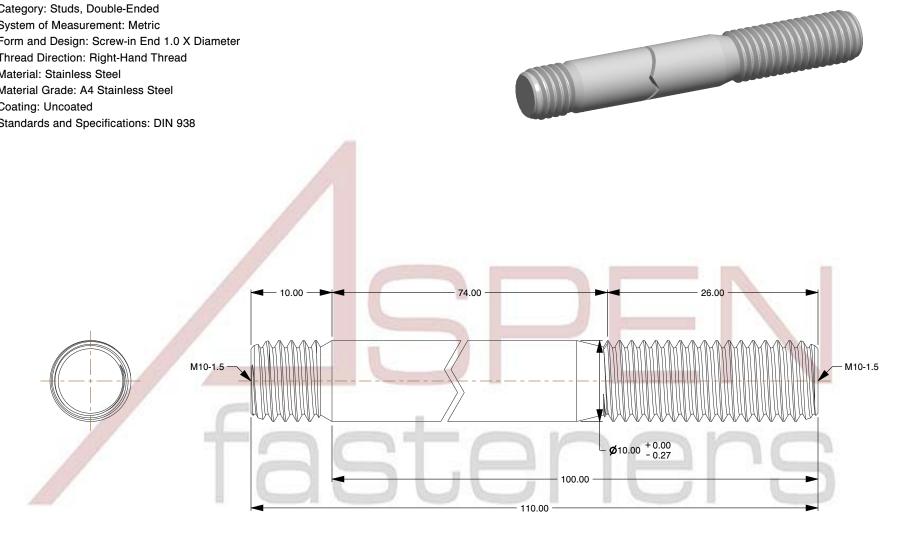

## 1. Category: Studs, Double-Ended

- 2. System of Measurement: Metric
- 3. Form and Design: Screw-in End 1.0 X Diameter
- 4. Thread Direction: Right-Hand Thread
- 5. Material: Stainless Steel
- 6. Material Grade: A4 Stainless Steel
- 7. Coating: Uncoated
- 8. Standards and Specifications: DIN 938

| PRODUCT NAME<br>M10-1.5 X 100mm DIN 938, Metric, Studs,<br>Double-Ended, Screw-in End 1.0 X Diameter,<br>A4 Stainless Steel | UNIT<br>MILLIMETERS  |
|-----------------------------------------------------------------------------------------------------------------------------|----------------------|
|                                                                                                                             | ISSUED<br>2023-11-23 |
| PART NUMBER: ME389-1015X100                                                                                                 | SHEET 1 of 1         |