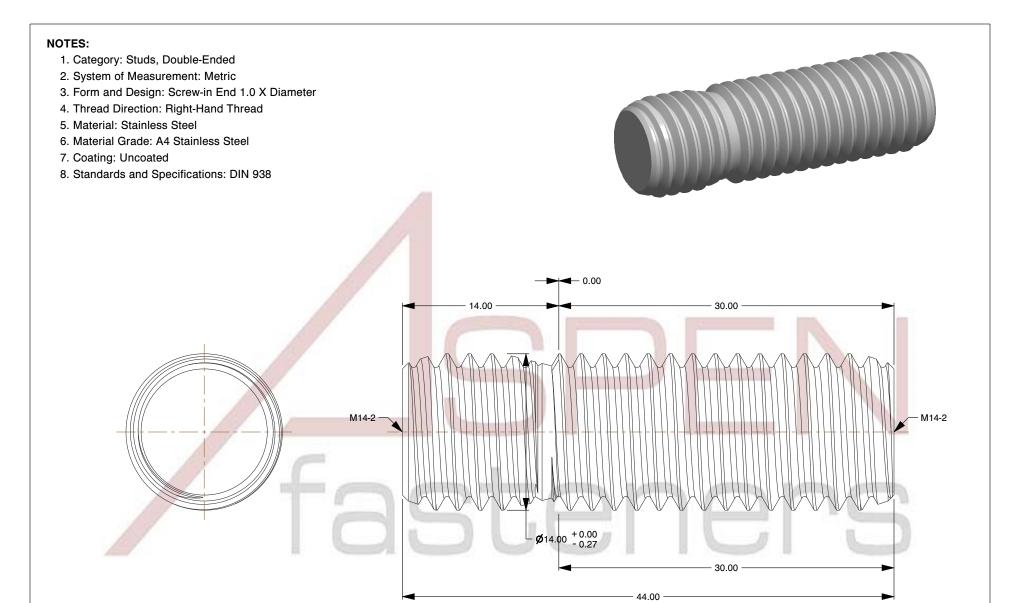

SCALE 0.116

PRODUCT NAME
M14-2.0 X 30mm DIN 938, Metric, Studs,
Double-Ended, Screw-in End 1.0 X Diameter,
A4 Stainless Steel

PART NUMBER: ME389-1420X30

UNIT MILLIMETERS

> ISSUED 2023-11-23

SHEET 1 of 1