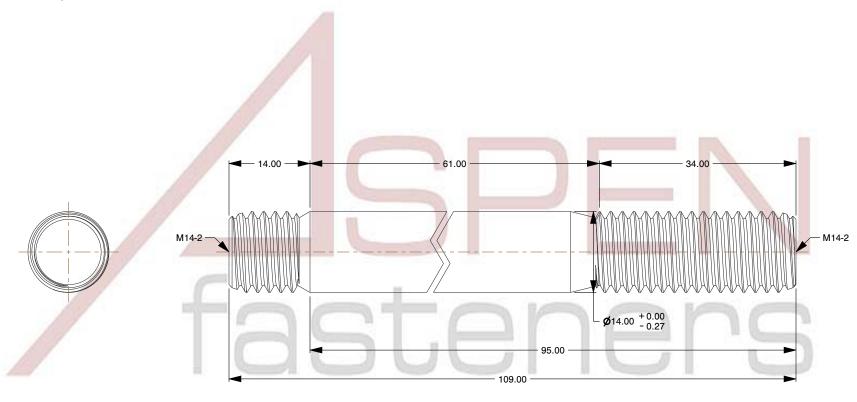

## NOTES:

1. Category: Studs, Double-Ended

2. System of Measurement: Metric

3. Form and Design: Screw-in End 1.0 X Diameter

4. Thread Direction: Right-Hand Thread

5. Material: Stainless Steel

6. Material Grade: A4 Stainless Steel

7. Coating: Uncoated

8. Standards and Specifications: DIN 938

This file and any associated information and specifications are provided for reference and evaluation purposes only and is subject to change without notice. Aspen Fasteners Inc. makes no representations, warranties, or guarantees as to the

SCALE 0.060

PRODUCT NAME
M14-2.0 X 95mm DIN 938, Metric, Studs,
Double-Ended, Screw-in End 1.0 X Diameter,
A4 Stainless Steel

PART NUMBER: ME389-1420X95

UNIT MILLIMETERS

> ISSUED 2023-11-23

SHEET 1 of 1