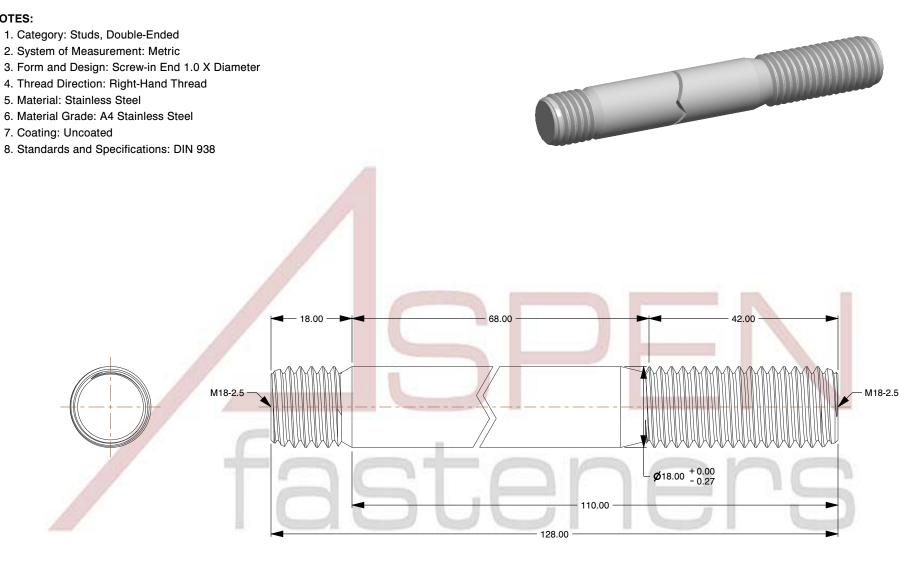

| PRODUCT NAME<br>M18-2.5 X 110mm DIN 938, Metric, Studs,<br>Double-Ended, Screw-in End 1.0 X Diameter,<br>A4 Stainless Steel | UNIT<br>MILLIMETERS  |
|-----------------------------------------------------------------------------------------------------------------------------|----------------------|
|                                                                                                                             | ISSUED<br>2023-11-23 |
| PART NUMBER: ME389-1825X110                                                                                                 | SHEET 1 of 1         |