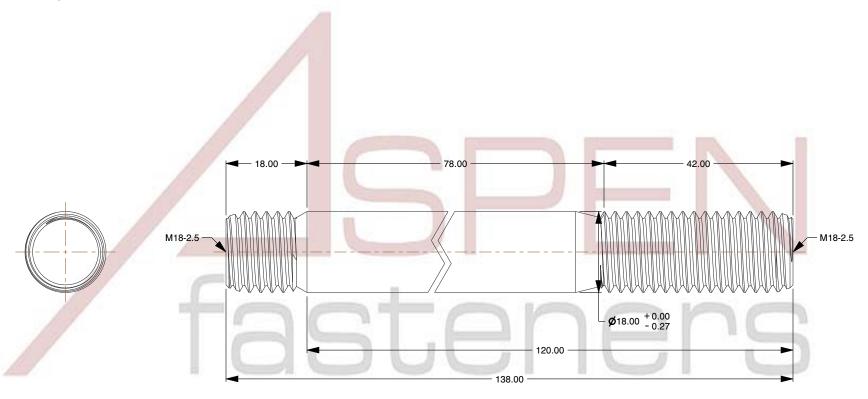

## NOTES:

1. Category: Studs, Double-Ended

2. System of Measurement: Metric

3. Form and Design: Screw-in End 1.0 X Diameter

4. Thread Direction: Right-Hand Thread

5. Material: Stainless Steel

6. Material Grade: A4 Stainless Steel

7. Coating: Uncoated

8. Standards and Specifications: DIN 938

This file and any associated information and specifications are provided for reference and evaluation purposes only and is subject to change without notice. Aspen Fasteners Inc. makes no representations, warranties, or guarantees as to the

SCALE 0.047

PRODUCT NAME
M18-2.5 X 120mm DIN 938, Metric, Studs,
Double-Ended, Screw-in End 1.0 X Diameter,
A4 Stainless Steel

PART NUMBER: ME389-1825X120

UNIT MILLIMETERS

> ISSUED 2023-11-23

SHEET 1 of 1