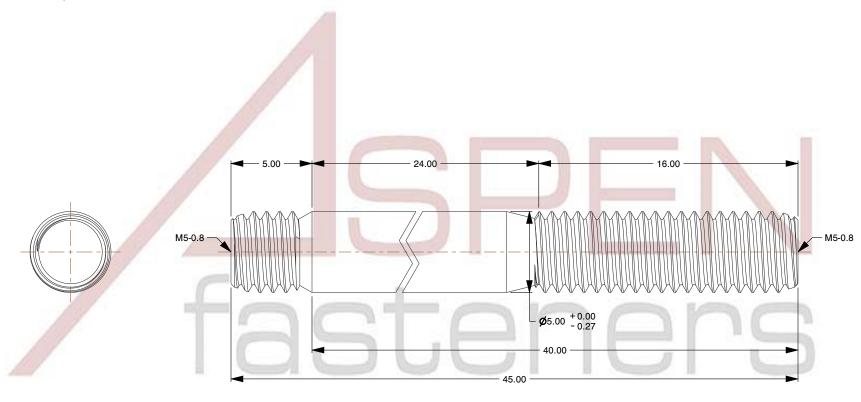

SCALE 0.169

PRODUCT NAME
M5-0.8 X 40mm DIN 938, Metric, Studs,
Double-Ended, Screw-in End 1.0 X Diameter,
A4 Stainless Steel

PART NUMBER: ME389-508X40

UNIT MILLIMETERS

> ISSUED 2023-11-23

SHEET 1 of 1