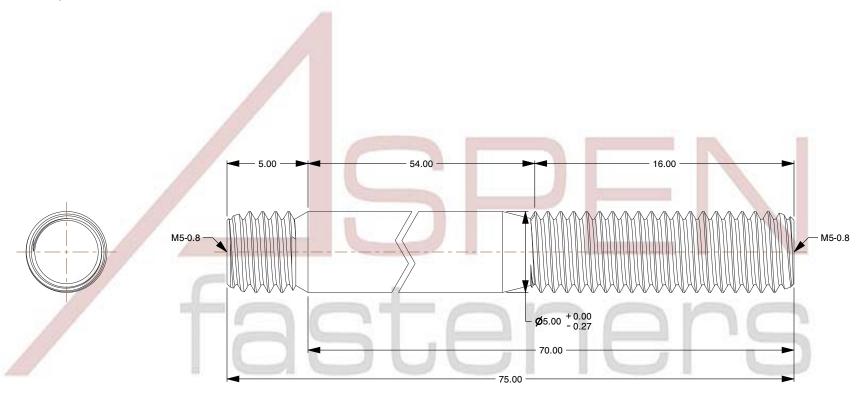

## NOTES:

1. Category: Studs, Double-Ended

2. System of Measurement: Metric

3. Form and Design: Screw-in End 1.0 X Diameter

4. Thread Direction: Right-Hand Thread

5. Material: Stainless Steel

6. Material Grade: A4 Stainless Steel

7. Coating: Uncoated

8. Standards and Specifications: DIN 938

This file and any associated information and specifications are provided for reference and evaluation purposes only and is subject to change without notice. Aspen Fasteners Inc. makes no representations, warranties, or guarantees as to the

SCALE 0.169

M5-0.8 X 70mm DIN 938, Metric, Studs, Double-Ended, Screw-in End 1.0 X Diameter, A4 Stainless Steel

PRODUCT NAME

PART NUMBER: ME389-508X70

UNIT MILLIMETERS

ISSUED 2023-11-23

SHEET 1 of 1