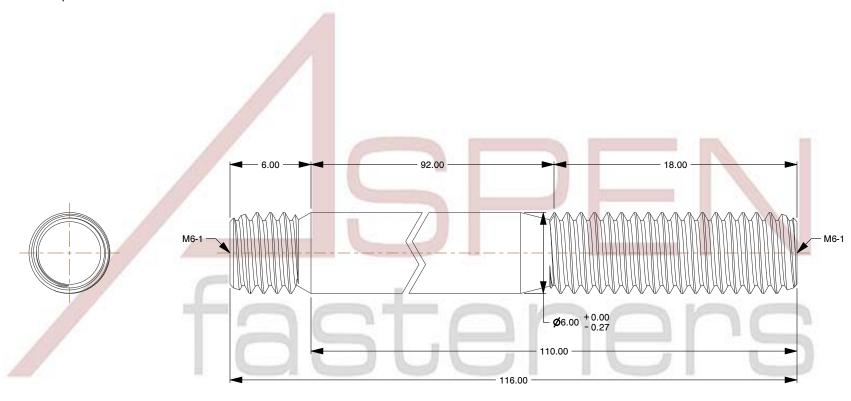

SCALE 0.141

PRODUCT NAME
M6-1.0 X 110mm DIN 938, Metric, Studs,
Double-Ended, Screw-in End 1.0 X Diameter,
A4 Stainless Steel

PART NUMBER: ME389-610X110

UNIT MILLIMETERS

ISSUED 2023-11-23

SHEET 1 of 1