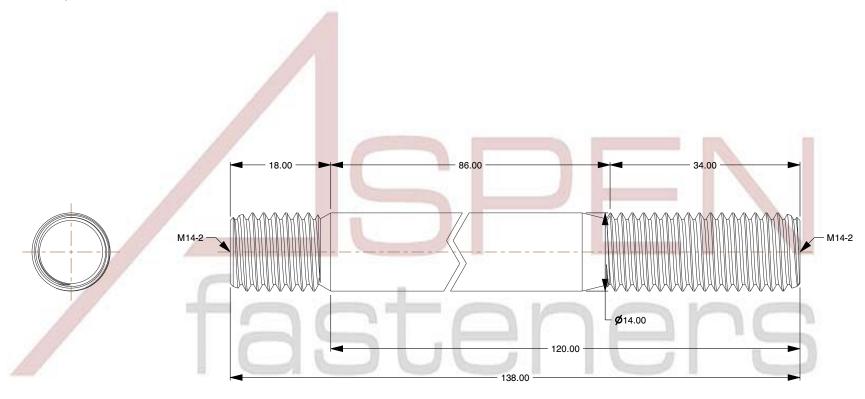

SCALE 0.058

PRODUCT NAME
M14-2.0 X 120mm DIN 939, Metric, Studs,
Double-Ended, Screw-in End 1.25 X Diameter,
A2 Stainless Steel

PART NUMBER: ME548-1420X120

UNIT MILLIMETERS

ISSUED 2023-11-23

SHEET 1 of 1