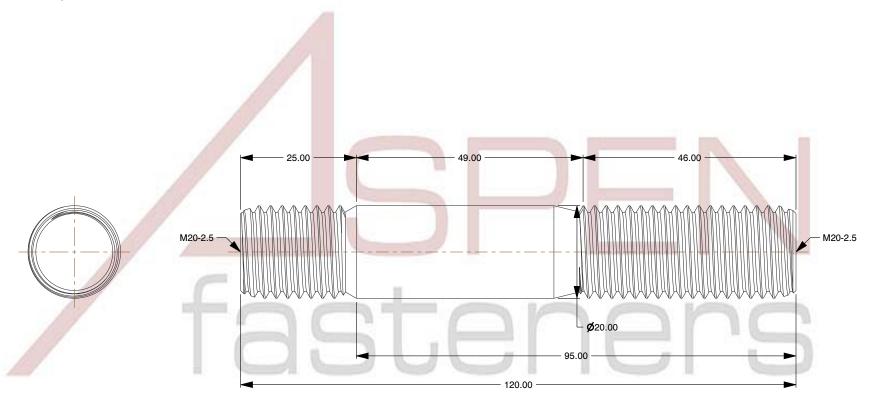

## NOTES:

1. Category: Studs, Double-Ended

2. System of Measurement: Metric

3. Form and Design: Screw-in End 1.25 X Diameter

4. Thread Direction: Right-Hand Thread

5. Material: Stainless Steel

6. Material Grade: A2 Stainless Steel

7. Coating: Uncoated

8. Standards and Specifications: DIN 939

This file and any associated information and specifications are provided for reference and evaluation purposes only and is subject to change without notice. Aspen Fasteners Inc. makes no representations, warranties, or guarantees as to the

SCALE 0.048

PRODUCT NAME
M20-2.5 X 95mm DIN 939, Metric, Studs,
Double-Ended, Screw-in End 1.25 X Diameter,
A2 Stainless Steel

PART NUMBER: ME548-2025X95

UNIT MILLIMETERS

> ISSUED 2023-11-23

SHEET 1 of 1