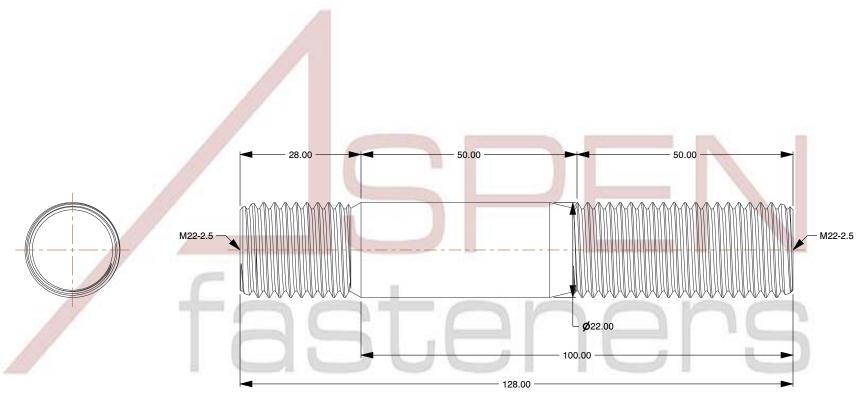

## NOTES:

1. Category: Studs, Double-Ended

2. System of Measurement: Metric

3. Form and Design: Screw-in End 1.25 X Diameter

4. Thread Direction: Right-Hand Thread

5. Material: Stainless Steel

6. Material Grade: A2 Stainless Steel

7. Coating: Uncoated

8. Standards and Specifications: DIN 939

This file and any associated information and specifications are provided for reference and evaluation purposes only and is subject to change without notice. Aspen Fasteners Inc. makes no representations, warranties, or guarantees as to the

SCALE 0.045

PRODUCT NAME
M22-2.5 X 100mm DIN 939, Metric, Studs,
Double-Ended, Screw-in End 1.25 X Diameter,
A2 Stainless Steel

PART NUMBER: ME548-2225X100

UNIT MILLIMETERS

> ISSUED 2023-11-23

SHEET 1 of 1