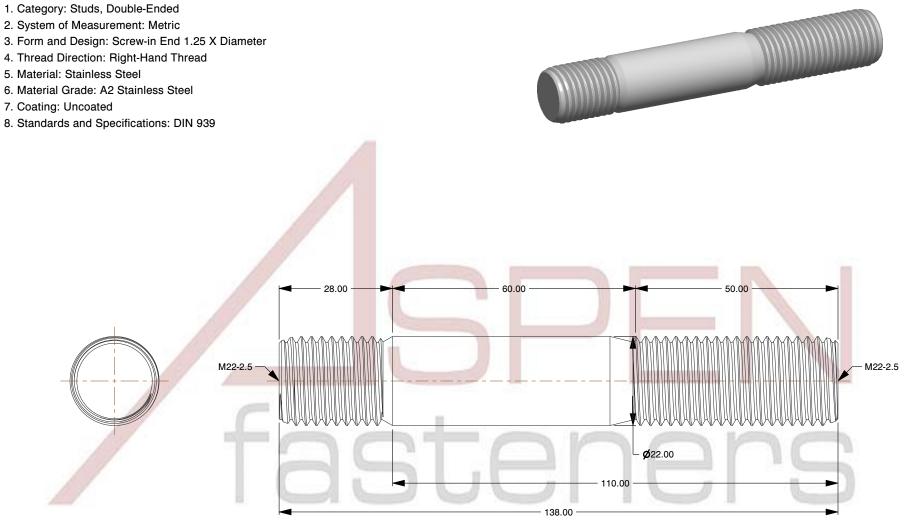

## 1. Category: Studs, Double-Ended

- 2. System of Measurement: Metric

- 5. Material: Stainless Steel
- 6. Material Grade: A2 Stainless Steel
- 7. Coating: Uncoated
- 8. Standards and Specifications: DIN 939

| PRODUCT NAME<br>M22-2.5 X 110mm DIN 939, Metric, Studs,<br>Double-Ended, Screw-in End 1.25 X Diameter,<br>A2 Stainless Steel | UNIT<br>MILLIMETERS  |
|------------------------------------------------------------------------------------------------------------------------------|----------------------|
|                                                                                                                              | ISSUED<br>2023-11-23 |
| PART NUMBER: ME548-2225X110                                                                                                  | SHEET 1 of 1         |