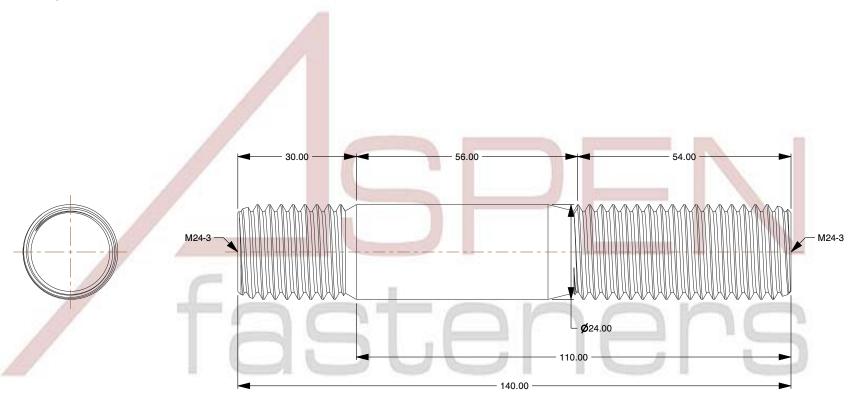

## NOTES:

1. Category: Studs, Double-Ended

2. System of Measurement: Metric

3. Form and Design: Screw-in End 1.25 X Diameter

4. Thread Direction: Right-Hand Thread

5. Material: Stainless Steel

6. Material Grade: A2 Stainless Steel

7. Coating: Uncoated

8. Standards and Specifications: DIN 939

This file and any associated information and specifications are provided for reference and evaluation purposes only and is subject to change without notice. Aspen Fasteners Inc. makes no representations, warranties, or guarantees as to the

SCALE 0.041

PRODUCT NAME
M24-3.0 X 110mm DIN 939, Metric, Studs,
Double-Ended, Screw-in End 1.25 X Diameter,
A2 Stainless Steel

PART NUMBER: ME548-2430X110

UNIT MILLIMETERS

> ISSUED 2023-11-23

SHEET 1 of 1