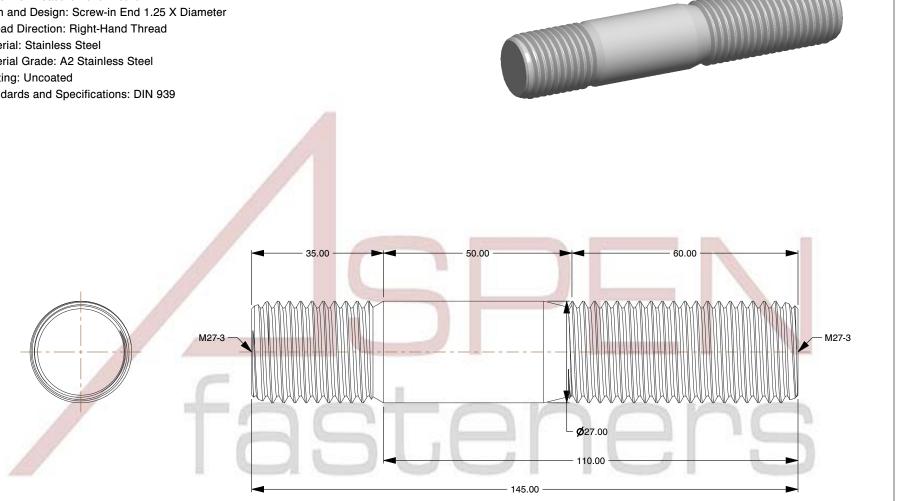

## 1. Category: Studs, Double-Ended

- 2. System of Measurement: Metric
- 3. Form and Design: Screw-in End 1.25 X Diameter
- 4. Thread Direction: Right-Hand Thread
- 5. Material: Stainless Steel
- 6. Material Grade: A2 Stainless Steel
- 7. Coating: Uncoated
- 8. Standards and Specifications: DIN 939

| PRODUCT NAME<br>M27-3.0 X 110mm DIN 939, Metric, Studs,<br>Double-Ended, Screw-in End 1.25 X Diameter,<br>A2 Stainless Steel | UNIT<br>MILLIMETERS  |
|------------------------------------------------------------------------------------------------------------------------------|----------------------|
|                                                                                                                              | ISSUED<br>2023-11-23 |
| PART NUMBER: ME548-2730X110                                                                                                  | SHEET 1 of 1         |
|                                                                                                                              |                      |