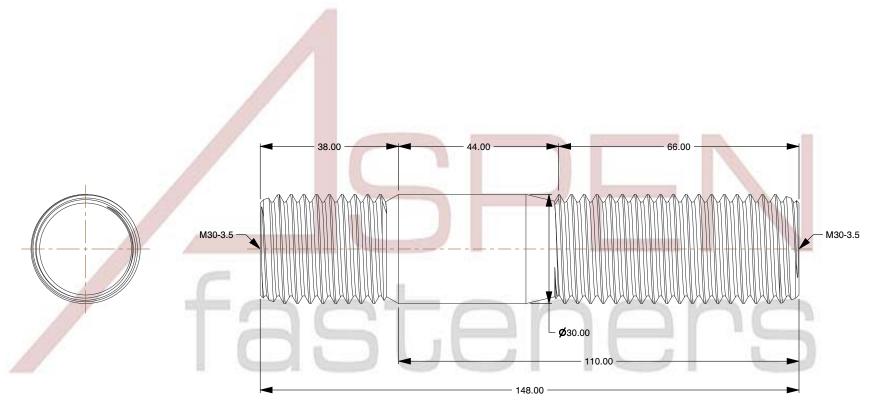

## NOTES:

1. Category: Studs, Double-Ended

2. System of Measurement: Metric

3. Form and Design: Screw-in End 1.25 X Diameter

4. Thread Direction: Right-Hand Thread

5. Material: Stainless Steel

6. Material Grade: A2 Stainless Steel

7. Coating: Uncoated

8. Standards and Specifications: DIN 939

This file and any associated information and specifications are provided for reference and evaluation purposes only and is subject to change without notice. Aspen Fasteners Inc. makes no representations, warranties, or guarantees as to the

SCALE 0.038

PRODUCT NAME
M30-3.5 X 110mm DIN 939, Metric, Studs,
Double-Ended, Screw-in End 1.25 X Diameter,
A2 Stainless Steel

PART NUMBER: ME548-3035X110

UNIT MILLIMETERS

> ISSUED 2023-11-23

SHEET 1 of 1