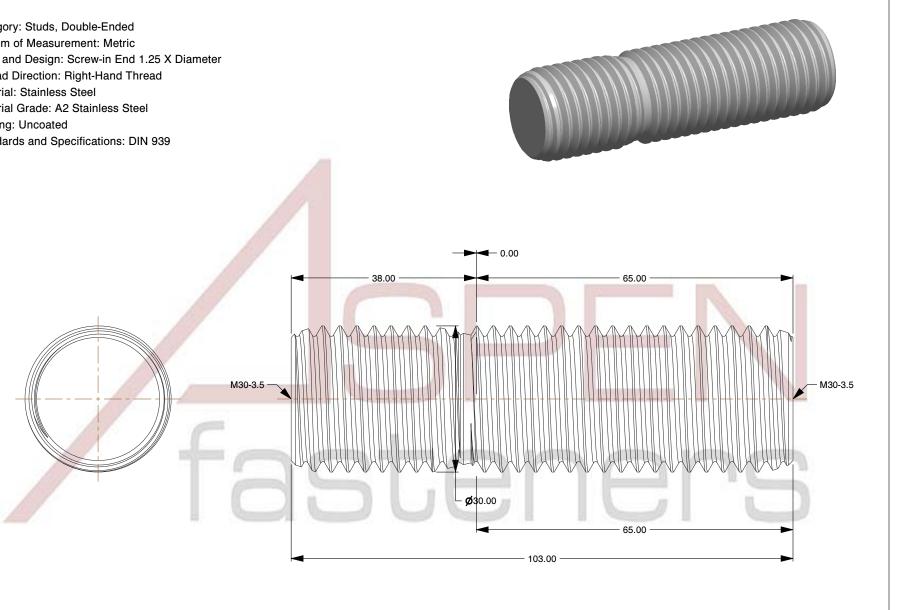

## 1. Category: Studs, Double-Ended 2. System of Measurement: Metric

- 3. Form and Design: Screw-in End 1.25 X Diameter
- 4. Thread Direction: Right-Hand Thread
- 5. Material: Stainless Steel
- 6. Material Grade: A2 Stainless Steel
- 7. Coating: Uncoated
- 8. Standards and Specifications: DIN 939

| PRODUCT NAME<br>M30-3.5 X 65mm DIN 939, Metric, Studs,<br>Double-Ended, Screw-in End 1.25 X Diameter,<br>A2 Stainless Steel | UNIT<br>MILLIMETERS  |
|-----------------------------------------------------------------------------------------------------------------------------|----------------------|
|                                                                                                                             | ISSUED<br>2023-11-23 |
| PART NUMBER: ME548-3035X65                                                                                                  | SHEET 1 of 1         |