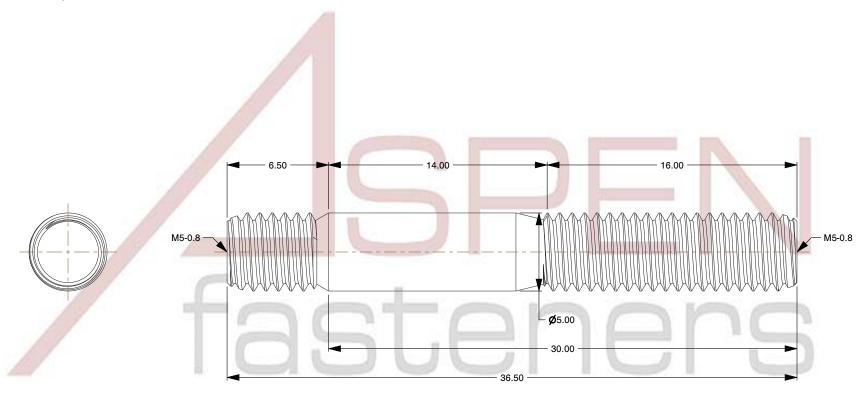

## NOTES:

1. Category: Studs, Double-Ended

2. System of Measurement: Metric

3. Form and Design: Screw-in End 1.25 X Diameter

4. Thread Direction: Right-Hand Thread

5. Material: Stainless Steel

6. Material Grade: A2 Stainless Steel

7. Coating: Uncoated

8. Standards and Specifications: DIN 939

This file and any associated information and specifications are provided for reference and evaluation purposes only and is subject to change without notice. Aspen Fasteners Inc. makes no representations, warranties, or guarantees as to the

SCALE 0.163

PRODUCT NAME
M5-0.8 X 30mm DIN 939, Metric, Studs,
Double-Ended, Screw-in End 1.25 X Diameter,
A2 Stainless Steel

PART NUMBER: ME548-508X30

UNIT MILLIMETERS

> ISSUED 2023-11-23

SHEET 1 of 1