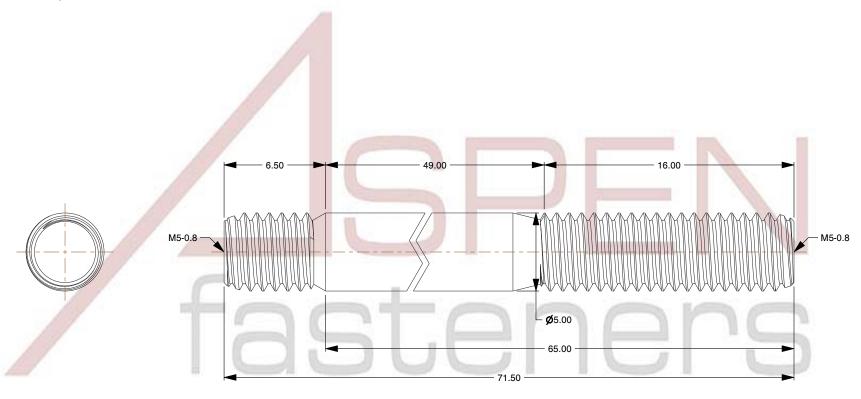

## NOTES:

1. Category: Studs, Double-Ended

2. System of Measurement: Metric

3. Form and Design: Screw-in End 1.25 X Diameter

4. Thread Direction: Right-Hand Thread

5. Material: Stainless Steel

6. Material Grade: A2 Stainless Steel

7. Coating: Uncoated

8. Standards and Specifications: DIN 939

This file and any associated information and specifications are provided for reference and evaluation purposes only and is subject to change without notice. Aspen Fasteners Inc. makes no representations, warranties, or guarantees as to the

SCALE 0.163

PRODUCT NAME
M5-0.8 X 65mm DIN 939, Metric, Studs,
Double-Ended, Screw-in End 1.25 X Diameter,
A2 Stainless Steel

UNIT MILLIMETERS

PART NUMBER: ME548-508X65

ISSUED 2023-11-23

SHEET 1 of 1