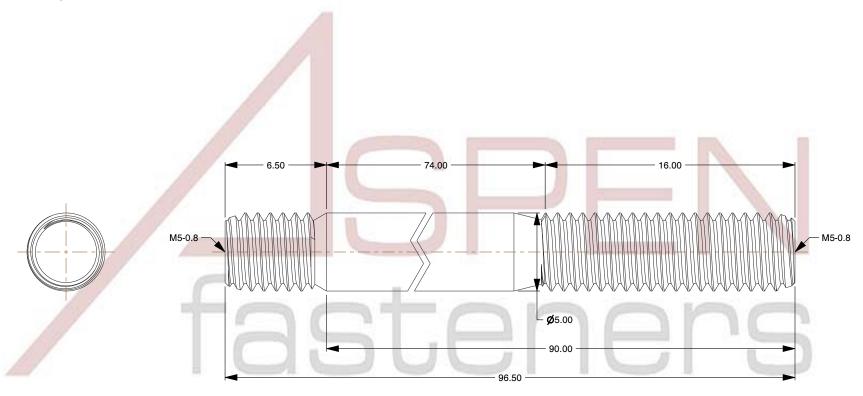

## NOTES:

1. Category: Studs, Double-Ended

2. System of Measurement: Metric

3. Form and Design: Screw-in End 1.25 X Diameter

4. Thread Direction: Right-Hand Thread

5. Material: Stainless Steel

6. Material Grade: A2 Stainless Steel

7. Coating: Uncoated

8. Standards and Specifications: DIN 939

This file and any associated information and specifications are provided for reference and evaluation purposes only and is subject to change without notice. Aspen Fasteners Inc. makes no representations, warranties, or guarantees as to the

SCALE 0.163

PRODUCT NAME
M5-0.8 X 90mm DIN 939, Metric, Studs,
Double-Ended, Screw-in End 1.25 X Diameter,
A2 Stainless Steel

PART NUMBER: ME548-508X90

UNIT MILLIMETERS

> ISSUED 2023-11-23

SHEET 1 of 1