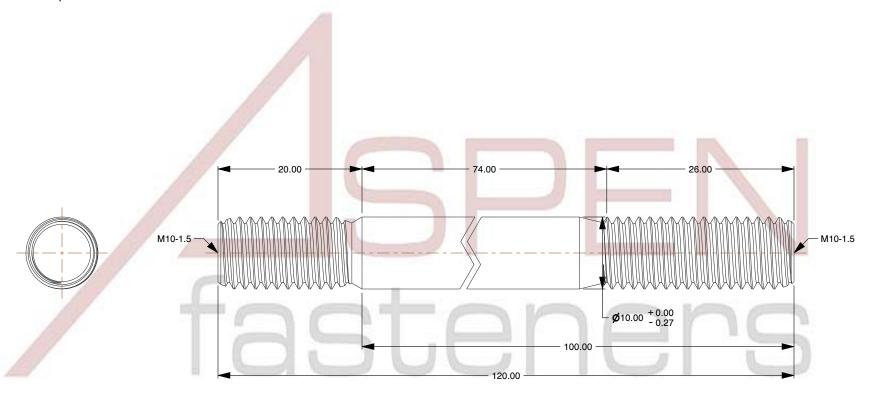

## NOTES:

1. Category: Studs, Double-Ended

2. System of Measurement: Metric

3. Form and Design: Screw-in End 2.0 X Diameter

4. Thread Direction: Right-Hand Thread

5. Material: Stainless Steel

6. Material Grade: A2 Stainless Steel

SCALE 0.075

| PRODUCT NAME                               |  |  |  |
|--------------------------------------------|--|--|--|
| M10-1.5 X 100mm DIN 835, Metric, Studs,    |  |  |  |
| Double-Ended, Screw-in End 2.0 X Diameter, |  |  |  |
| A2 Stainless Steel                         |  |  |  |

PART NUMBER: ME712-1015X100

|     | UNI  | Γ    |
|-----|------|------|
| ИLL | IME. | TERS |

ISSUED 2023-11-23

SHEET 1 of 1