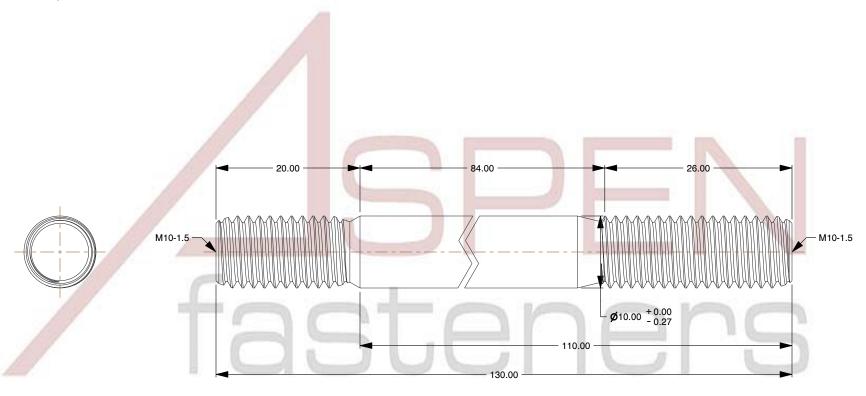

## NOTES:

1. Category: Studs, Double-Ended

2. System of Measurement: Metric

3. Form and Design: Screw-in End 2.0 X Diameter

4. Thread Direction: Right-Hand Thread

5. Material: Stainless Steel

6. Material Grade: A2 Stainless Steel

7. Coating: Uncoated

8. Standards and Specifications: DIN 835

This file and any associated information and specifications are provided for reference and evaluation purposes only and is subject to change without notice. Aspen Fasteners Inc. makes no representations, warranties, or guarantees as to the

SCALE 0.075

| PRODUCT NAME                               |  |  |  |  |  |
|--------------------------------------------|--|--|--|--|--|
| M10-1.5 X 110mm DIN 835, Metric, Studs,    |  |  |  |  |  |
| Double-Ended, Screw-in End 2.0 X Diameter, |  |  |  |  |  |
| A2 Stainless Steel                         |  |  |  |  |  |

PART NUMBER: ME712-1015X110

|     | 1U  | VIΤ |    |   |
|-----|-----|-----|----|---|
| ИIL | LIV | IET | ER | S |

ISSUED 2023-11-23

SHEET 1 of 1