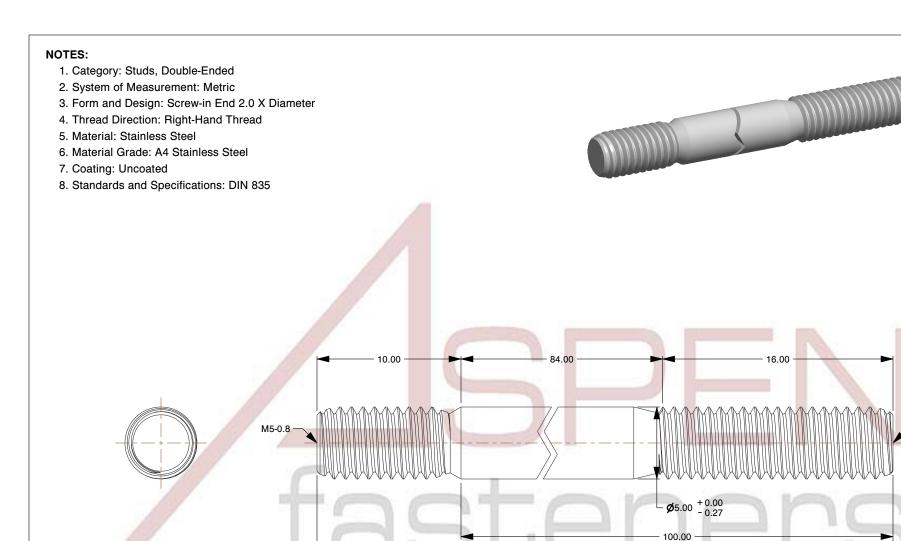

110.00

| PRODUCT NAME<br>M5-0.8 X 100mm DIN 835, Metric, Studs,<br>Double-Ended, Screw-in End 2.0 X Diameter,<br>A4 Stainless Steel | UNIT<br>MILLIMETERS  |
|----------------------------------------------------------------------------------------------------------------------------|----------------------|
|                                                                                                                            | ISSUED<br>2023-11-23 |
| PART NUMBER: ME713-508X100                                                                                                 | SHEET 1 of 1         |

- M5-0.8