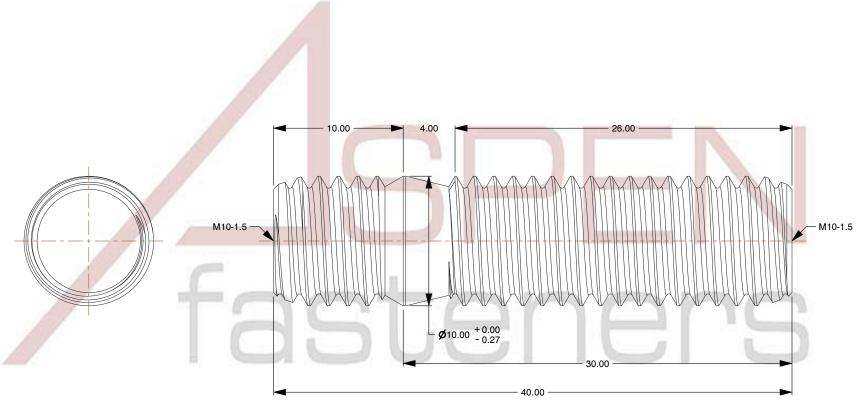

SCALE 0.135

PRODUCT NAME
M10-1.5 X 30mm DIN 938, Metric, Studs,
Double-Ended, Screw-in End 1.0 X Diameter,
Class 5.6 Steel

PART NUMBER: ME717-1015X30

UNIT MILLIMETERS

> ISSUED 2023-11-23

SHEET 1 of 1