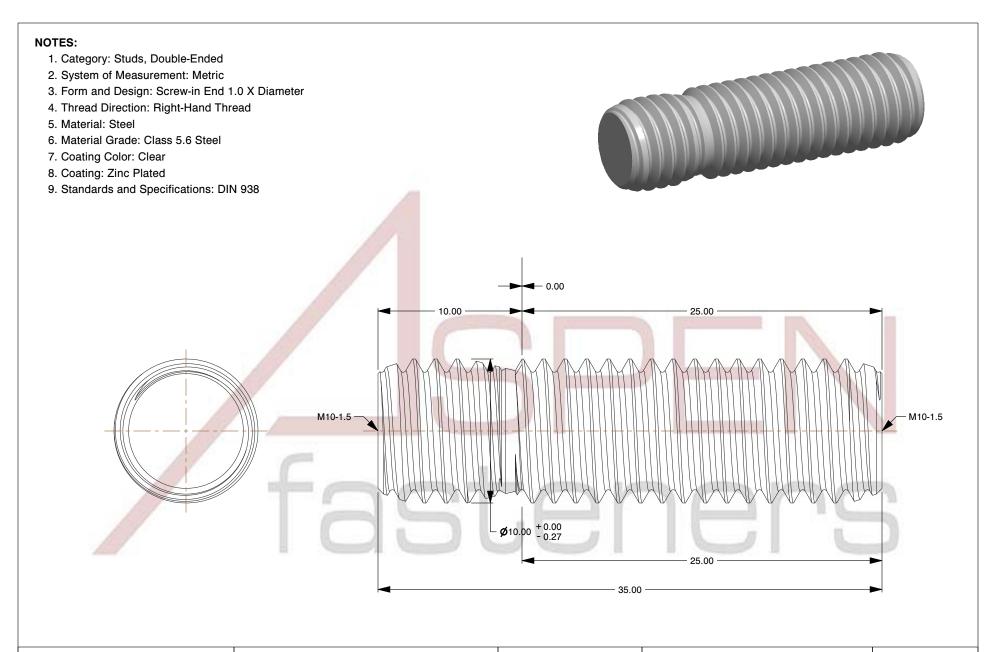

SCALE 0.150

PRODUCT NAME
M10-1.5 X 25mm DIN 938, Metric, Studs,
Double-Ended, Screw-in End 1.0 X Diameter,
Class 5.6 Steel, Zinc Plated

PART NUMBER: ME718-1015X25

UNIT MILLIMETERS

> ISSUED 2023-11-23

SHEET 1 of 1