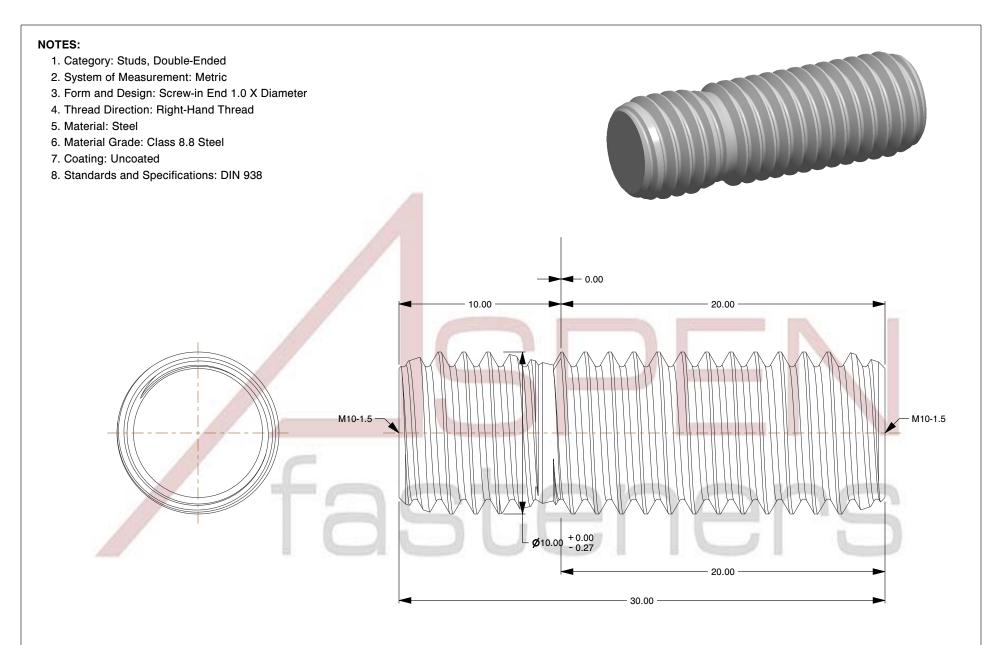

SCALE 0.169

PRODUCT NAME
M10-1.5 X 20mm DIN 938, Metric, Studs,
Double-Ended, Screw-in End 1.0 X Diameter,
Class 8.8 Steel

PART NUMBER: ME720-1015X20

UNIT MILLIMETERS

> ISSUED 2023-11-23

SHEET 1 of 1