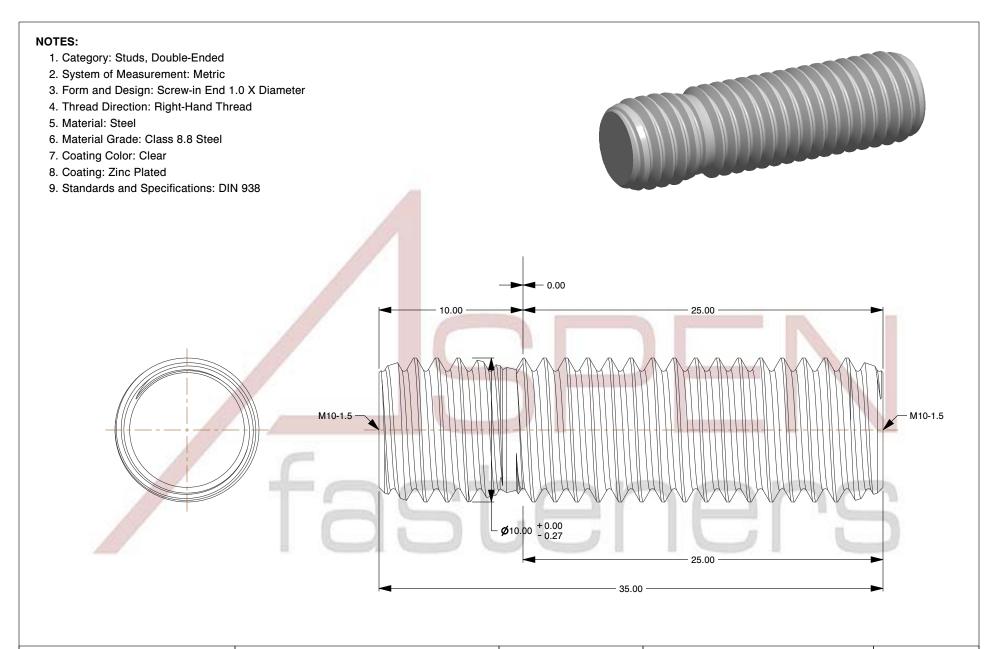

SCALE 0.150

PRODUCT NAME
M10-1.5 X 25mm DIN 938, Metric, Studs,
Double-Ended, Screw-in End 1.0 X Diameter,
Class 8.8 Steel, Zinc Plated

PART NUMBER: ME721-1015X25

UNIT MILLIMETERS

> ISSUED 2023-11-23

SHEET 1 of 1