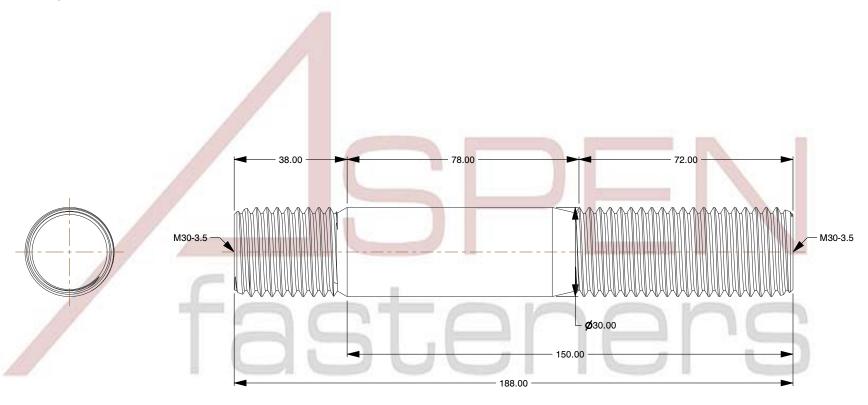

## NOTES:

1. Category: Studs, Double-Ended

2. System of Measurement: Metric

3. Form and Design: Screw-in End 1.25 X Diameter

4. Thread Direction: Right-Hand Thread

5. Material: Steel

6. Material Grade: Class 5.8 Steel

7. Coating: Uncoated

8. Standards and Specifications: DIN 939

This file and any associated information and specifications are provided for reference and evaluation purposes only and is subject to change without notice. Aspen Fasteners Inc. makes no representations, warranties, or guarantees as to the

SCALE 0.031

PRODUCT NAME
M30-3.5 X 150mm DIN 939, Metric, Studs,
Double-Ended, Screw-in End 1.25 X Diameter,
Class 5.8 Steel

PART NUMBER: ME724-3035X150

UNIT MILLIMETERS

ISSUED 2023-11-23

SHEET 1 of 1