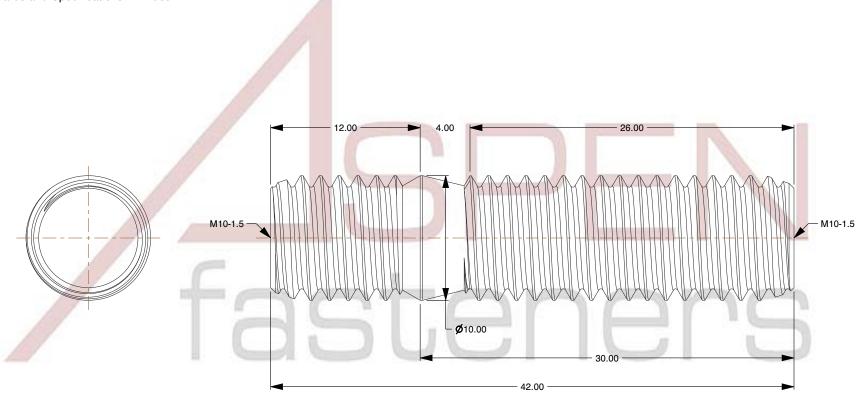

## NOTES:

1. Category: Studs, Double-Ended

2. System of Measurement: Metric

3. Form and Design: Screw-in End 1.25 X Diameter

4. Thread Direction: Right-Hand Thread

5. Material: Steel

6. Material Grade: Class 5.8 Steel

7. Coating Color: Clear8. Coating: Zinc Plated

9. Standards and Specifications: DIN 939

This file and any associated information and specifications are provided for reference and evaluation purposes only and is subject to change without notice. Aspen Fasteners Inc. makes no representations, warranties, or guarantees as to the

SCALE 0.130

PRODUCT NAME
M10-1.5 X 30mm DIN 939, Metric, Studs,
Double-Ended, Screw-in End 1.25 X Diameter,
Class 5.8 Steel, Zinc Plated

PART NUMBER: ME725-1015X30

UNIT MILLIMETERS

> ISSUED 2023-11-23

SHEET 1 of 1