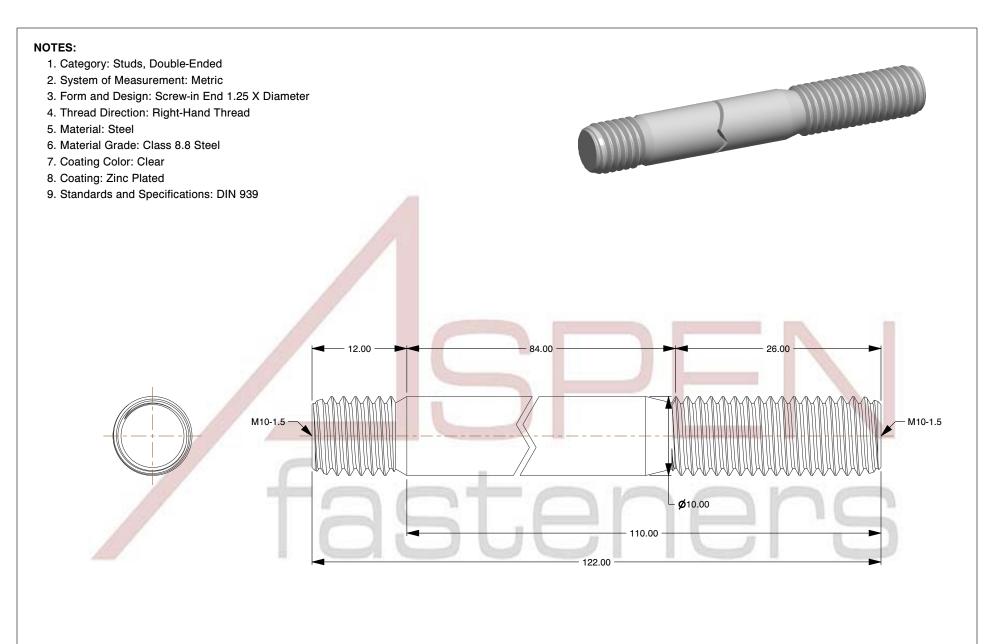

| PRODUCT NAME<br>M10-1.5 X 110mm DIN 939, Metric, Studs,<br>Double-Ended, Screw-in End 1.25 X Diameter,<br>Class 8.8 Steel, Zinc Plated | UNIT<br>MILLIMETERS  |
|----------------------------------------------------------------------------------------------------------------------------------------|----------------------|
|                                                                                                                                        | ISSUED<br>2023-11-23 |
| PART NUMBER: ME726-1015X110                                                                                                            | SHEET 1 of 1         |