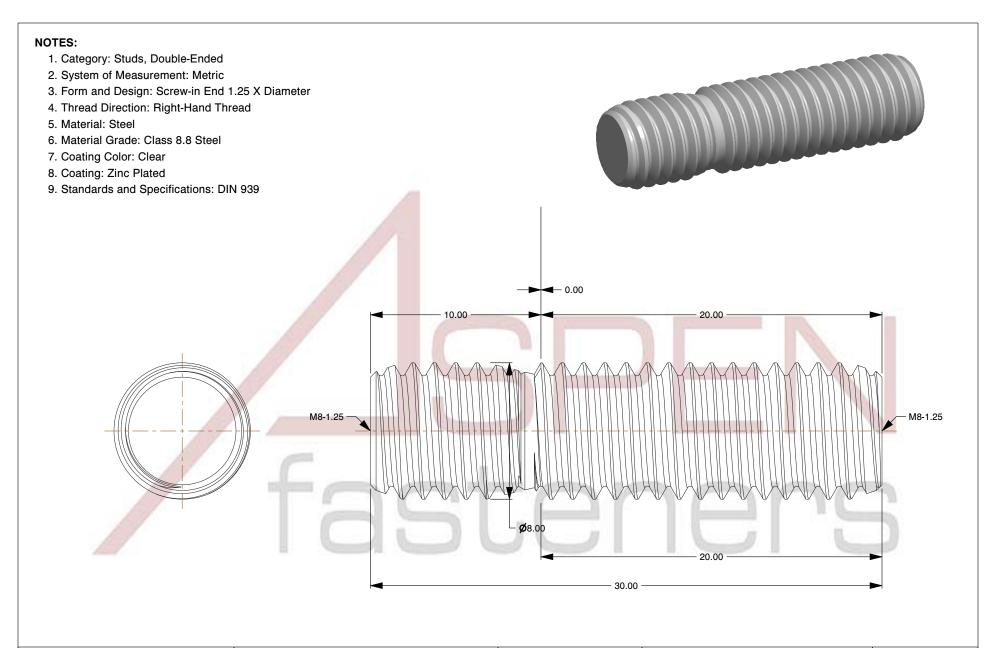

SCALE 0.178

PRODUCT NAME
M8-1.25 X 20mm DIN 939, Metric, Studs,
Double-Ended, Screw-in End 1.25 X Diameter,
Class 8.8 Steel, Zinc Plated

\_\_\_\_\_

UNIT MILLIMETERS

> ISSUED 2023-11-23

PART NUMBER: ME726-8125X20 SHEET 1 of 1