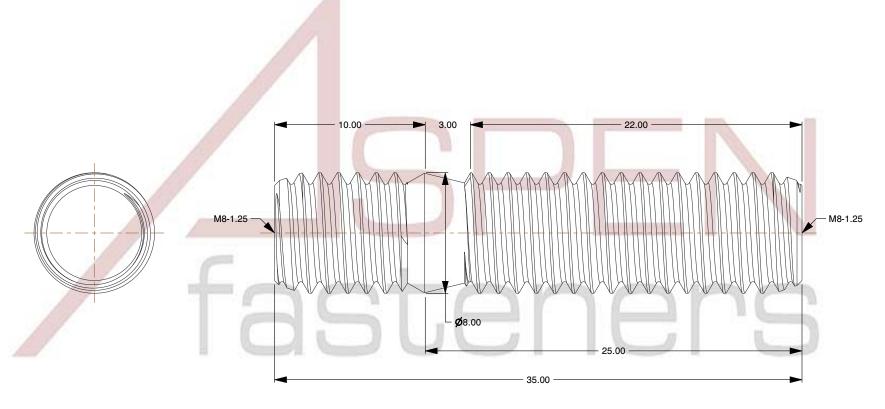

1. Category: Studs, Double-Ended

2. System of Measurement: Metric

3. Form and Design: Screw-in End 1.25 X Diameter

4. Thread Direction: Right-Hand Thread

5. Material: Steel

6. Material Grade: Class 8.8 Steel

7. Coating Color: Clear8. Coating: Zinc Plated

9. Standards and Specifications: DIN 939

This file and any associated information and specifications are provided for reference and evaluation purposes only and is subject to change without notice. Aspen Fasteners Inc. makes no representations, warranties, or guarantees as to the

Aspen Fasteners Inc

PRODUCT NAME
M8-1.25 X 25mm DIN 939, Metric, Studs,
Double-Ended, Screw-in End 1.25 X Diameter,
Class 8.8 Steel, Zinc Plated

PART NUMBER: ME726-8125X25

UNIT MILLIMETERS

> ISSUED 2023-11-23