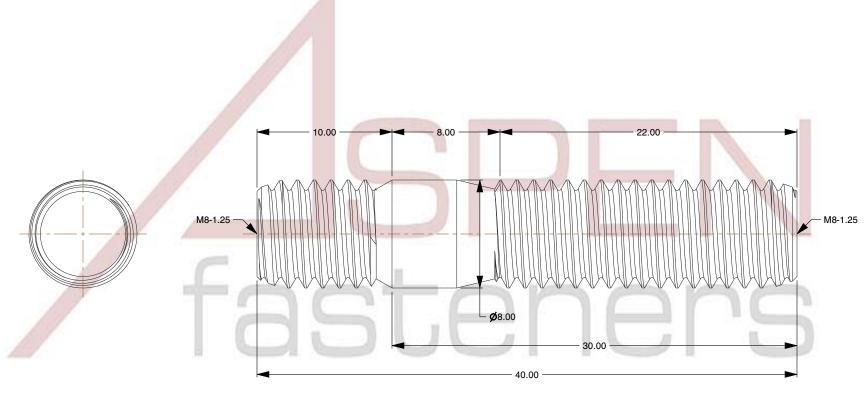

SCALE 0.141

PRODUCT NAME M8-1.25 X 30mm DIN 939, Metric, Studs, Double-Ended, Screw-in End 1.25 X Diameter, Class 8.8 Steel, Zinc Plated

PART NUMBER: ME726-8125X30

UNIT MILLIMETERS

> ISSUED 2023-11-23

SHEET 1 of 1