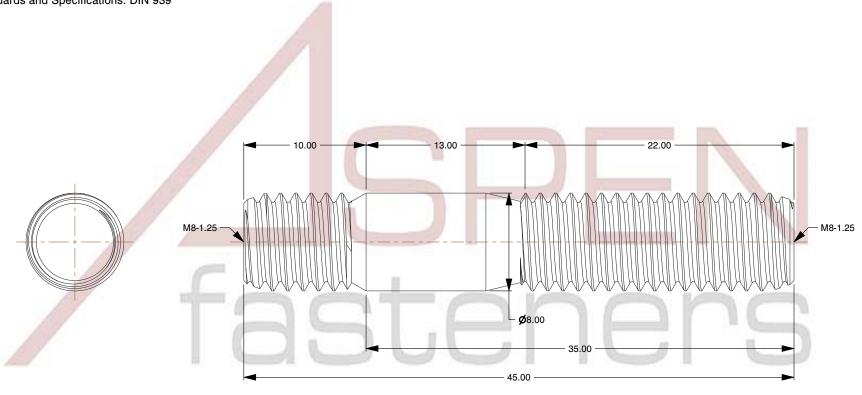

1. Category: Studs, Double-Ended

2. System of Measurement: Metric

3. Form and Design: Screw-in End 1.25 X Diameter

4. Thread Direction: Right-Hand Thread

5. Material: Steel

6. Material Grade: Class 8.8 Steel

7. Coating Color: Clear8. Coating: Zinc Plated

9. Standards and Specifications: DIN 939

This file and any associated information and specifications are provided for reference and evaluation purposes only and is subject to change without notice. Aspen Fasteners Inc. makes no representations, warranties, or guarantees as to the

SCALE 0.127

| PRODUCT NAME                                |
|---------------------------------------------|
| M8-1.25 X 35mm DIN 939, Metric, Studs,      |
| Double-Ended, Screw-in End 1.25 X Diameter, |
| Class 8.8 Steel, Zinc Plated                |

PART NUMBER: ME726-8125X35

| UNIT        |
|-------------|
| MILLIMETERS |

ISSUED 2023-11-23

SHEET 1 of 1