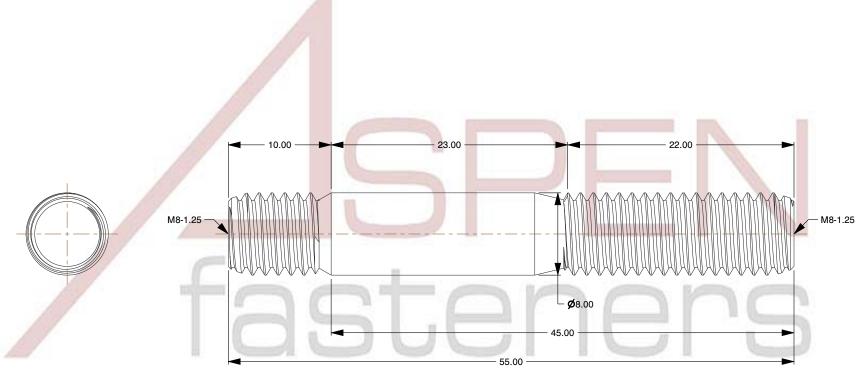

1. Category: Studs, Double-Ended

2. System of Measurement: Metric

3. Form and Design: Screw-in End 1.25 X Diameter

4. Thread Direction: Right-Hand Thread

5. Material: Steel

6. Material Grade: Class 8.8 Steel

7. Coating Color: Clear8. Coating: Zinc Plated

9. Standards and Specifications: DIN 939

This file and any associated information and specifications are provided for reference and evaluation purposes only and is subject to change without notice. Aspen Fasteners Inc. makes no representations, warranties, or guarantees as to the

SCALE 0.107

PRODUCT NAME
M8-1.25 X 45mm DIN 939, Metric, Studs,
Double-Ended, Screw-in End 1.25 X Diameter,
Class 8.8 Steel, Zinc Plated

PART NUMBER: ME726-8125X45

UNIT MILLIMETERS

> ISSUED 2023-11-23

SHEET 1 of 1