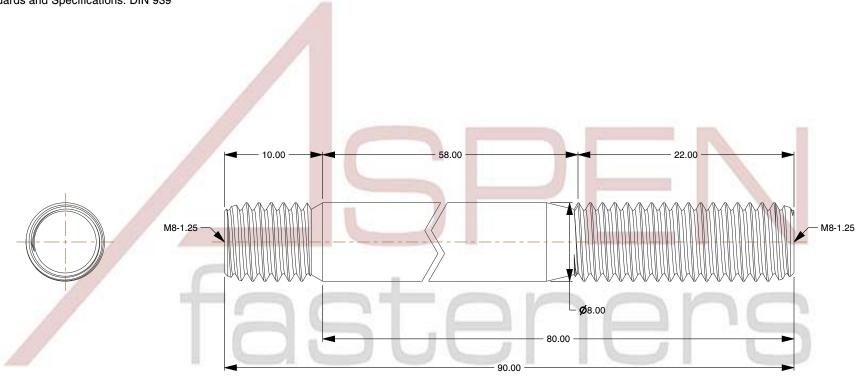

1. Category: Studs, Double-Ended

2. System of Measurement: Metric

3. Form and Design: Screw-in End 1.25 X Diameter

4. Thread Direction: Right-Hand Thread

5. Material: Steel

6. Material Grade: Class 8.8 Steel

7. Coating Color: Clear8. Coating: Zinc Plated

9. Standards and Specifications: DIN 939

This file and any associated information and specifications are provided for reference and evaluation purposes only and is subject to change without notice. Aspen Fasteners Inc. makes no representations, warranties, or guarantees as to the

SCALE 0.102

PRODUCT NAME
M8-1.25 X 80mm DIN 939, Metric, Studs,
Double-Ended, Screw-in End 1.25 X Diameter,
Class 8.8 Steel, Zinc Plated

PART NUMBER: ME726-8125X80

UNIT MILLIMETERS

> ISSUED 2023-11-23

SHEET 1 of 1