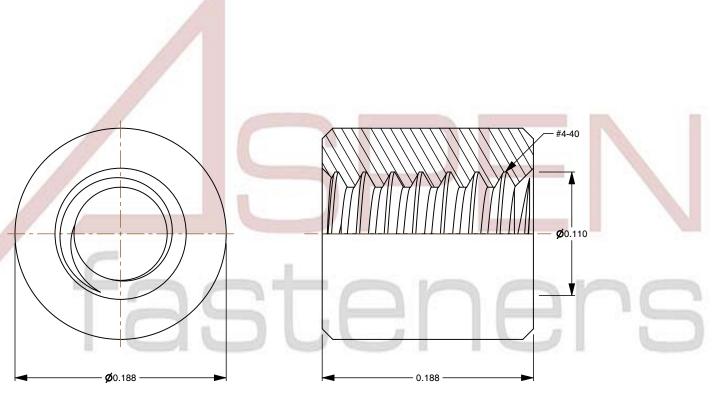

## Notes:

1. Category: Round Female Standoffs

2. System of Measurement: Inch

3. Form and Design: 3/16" Diameter

4. Head Style: Headless

5. Drive Style: No Drive Defined

6. Thread Direction: Right-Hand Thread

7. Mateial: Aluminum

8. Material Grade: Standard Commercial Grade

9. Coating: Uncoated10. Origin: Made in U.S.A.

This file and any associated information and specifications are provided for reference and evaluation purposes only and is subject to change without notice. Aspen Fasteners Inc. makes

SCALE 11.702

PRODUCT NAME
#4-40 X 3/16" Round Female Standoffs,
3/16" Diameter, Aluminum, Made in U.S.A.

PART NUMBER: FC001-440X316

UNIT INCHES

ISSUED 2023-11-14

SHEET 1 of 1