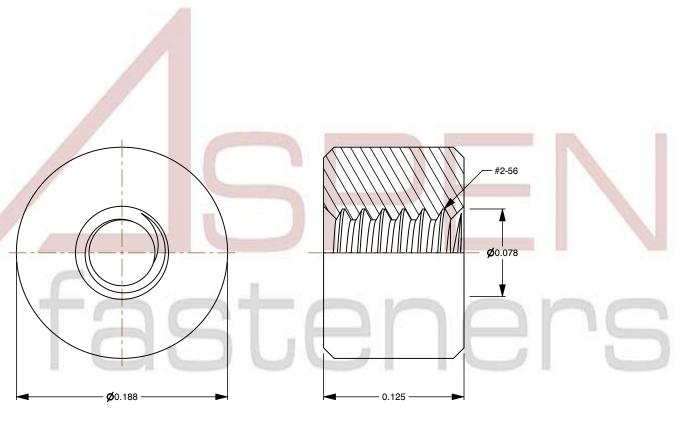

## Notes:

1. Category: Round Female Standoffs

2. System of Measurement: Inch

3. Form and Design: 3/16" Diameter

4. Head Style: Headless

5. Drive Style: No Drive Defined

6. Thread Direction: Right-Hand Thread

SCALE 11.702

PRODUCT NAME
#2-56 X 1/8" Round Female Standoffs,
3/16" Diameter, Stainless Steel,
Made in U.S.A.

PART NUMBER: FC002-256X18

UNIT INCHES

ISSUED 2023-11-14

SHEET 1 of 1